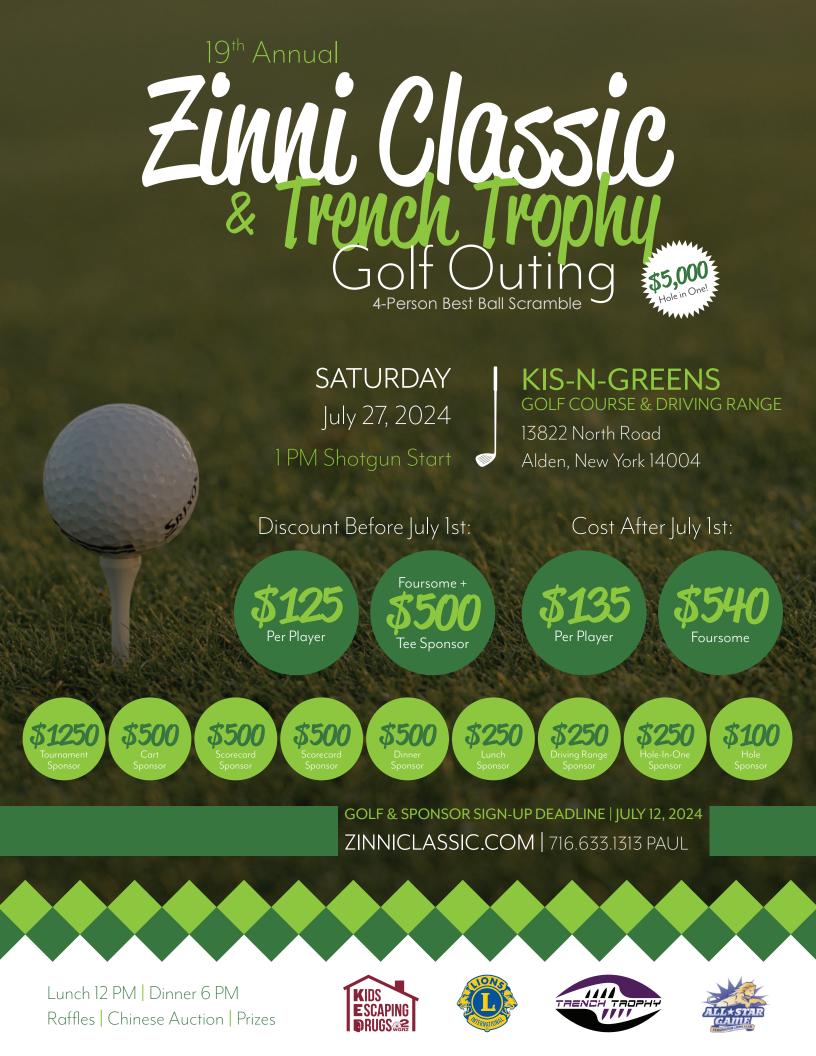

SIGN-UP AND SPONSOR SUBMISSION DEADLINE: FRIDAY, JULY 12, 2024 KIS-N-GREENS GOLF COURSE & DRIVING RANGE

13822 North Road | Alden, New York 14004

## SATURDAY | July 27, 2024

1 PM Shotgun Start

| Contact Name                                                               |                    |  |                   |    |                                         | Contact Phone |                                                                       |         |  |  |
|----------------------------------------------------------------------------|--------------------|--|-------------------|----|-----------------------------------------|---------------|-----------------------------------------------------------------------|---------|--|--|
| Contact Email                                                              |                    |  |                   |    | Organization/Business Name              |               |                                                                       |         |  |  |
| Organization/Business Address                                              |                    |  |                   |    | Organization/Business Web Address       |               |                                                                       |         |  |  |
| Street                                                                     |                    |  | City              |    | Zip                                     |               |                                                                       |         |  |  |
| PLAY                                                                       |                    |  |                   | SP | ONSOR                                   |               |                                                                       |         |  |  |
|                                                                            | BEFORE<br>JULY 1ST |  | AFTER<br>JULY 1ST |    | Hole Sponsor                            |               | Signage on a Tee or Green                                             | \$100   |  |  |
| 1 Golfer                                                                   | \$125              |  | \$135             |    | Driving Range S<br>Includes 1 Golfer!   | ponsor        | Driving Range Signage & Hole Sponsor                                  | \$250   |  |  |
| 2 Golfers                                                                  | \$250              |  | \$270             |    | Hole-In One Spc<br>Includes 1 Golfer!   | onsor         | Special Contest Signage on Hole 3                                     | \$250   |  |  |
| ☐ 3 Golfers<br>☐ 4 Golfers                                                 | \$375<br>\$500     |  | \$405<br>\$540    |    | Lunch Sponsor                           |               | Lunch Signage & Hole Sponsor                                          | \$250   |  |  |
| Includes a Free Hole<br>Sponsor before July 1st                            |                    |  |                   |    | Contest Sponsor<br>Includes 2 Golfers!  |               | Branded Contest Card & Hole Sponsor                                   | \$500   |  |  |
| DONATE                                                                     |                    |  |                   |    | Dinner Sponsor<br>Includes 2 Golfers!   |               | Dinner Table Signage & Hole Sponsor                                   | \$500   |  |  |
| The Trench Trophy is a 501 (c)3, tax-exempt organization (EIN: 47-4890851) |                    |  |                   |    | Cart Sponsor<br>Includes 2 Golfers!     |               | Cart Signage & Hole Sponsor                                           | \$500   |  |  |
| \$ Total Amount Enclosed                                                   |                    |  |                   |    | Scorecard Sponsor<br>ncludes 2 Golfers! |               | Branded Scorecard & Hole Sponsor                                      | \$500   |  |  |
|                                                                            |                    |  |                   |    | Tournament Spo<br>Includes 4 Golfers!   | onsor         | 2 Hole Sponsors, Banner, Recognition in Media, Marketing, and Program | \$1,250 |  |  |